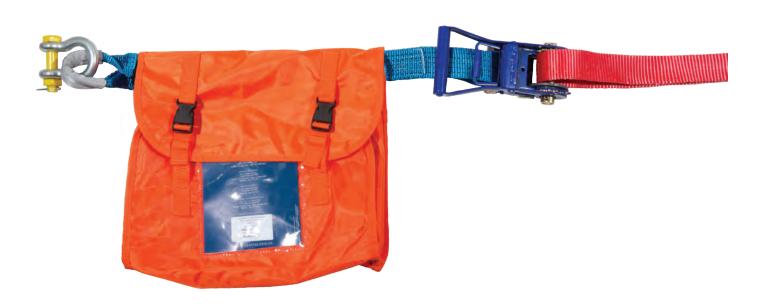

# 3400 Series Horizontal Safety Lines

These webbing safety lines give lateral and versatile continuous anchorage connections. The standard 3400 connection is made directly to the webbing line via a large hook or karabiner while the 3400UK features connection D rings.