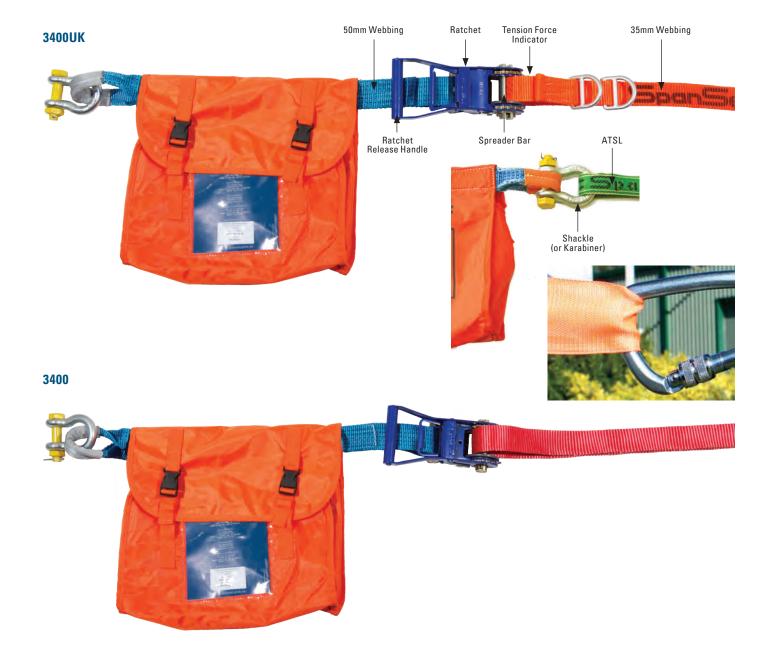

# 3400 Series Horizontal Safety Lines

These webbing safety lines give lateral and versatile continuous anchorage connections. The standard 3400 connection is made directly to the webbing line via a large hook or karabiner while the 3400UK features connection D rings.

| Code   | Length | Rating   | Ratchet   | Tension Force<br>Indicator |
|--------|--------|----------|-----------|----------------------------|
| 3400   | 18m    | 1 Person | Standard  | No                         |
| 3400UK | 18m    | 2 Person | 20020 ABS | Yes                        |